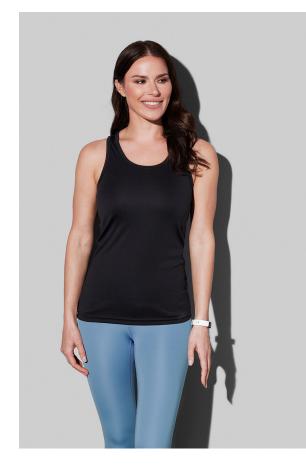

ST8110 SPORTS TOP

Sleeveless shirt for women

100% ACTIVE-DRY° polyester multifilament interlock

S-XL | 140 g/m<sup>2</sup> | Fitted | 24 / carton

✓ TIGHT KNIT, ELASTIC FABRIC WITH SLEEK SURFACE

- ✓ QUICK-DRYING AND MOISTURE-WICKING
- ✓ NO LABEL IN COLLAR, TEAR-AWAY LABEL IN SIDE SEAM

| Size        | S  | М  | L  | XL |
|-------------|----|----|----|----|
| Length (cm) | 64 | 66 | 68 | 70 |
| Width (cm)  | 39 | 42 | 45 | 49 |

The stated sizes above are subject to standard tolerances.